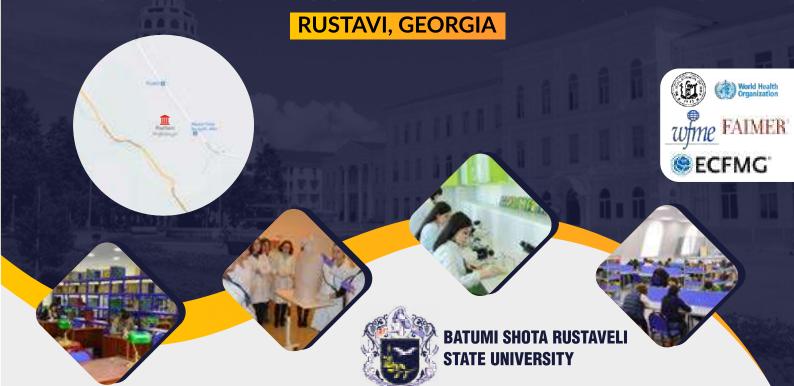

## **BATUMI SHOTA RUSTAVELI STATE UNIVERSITY**

#### About us:

Batumi Shota Rustaveli State University was founded in the year 1923. Khusein Nakaidze was the first director of the Institute. The Batumi Shota Rustaveli State University has started preparatory courses for students in the year of 1935. The academic faculty of university involves 273 professors, 71 researchers, 387 visiting professors. The institute offers 42 vocational, 43 bachelors, 23 masters, 8-doctoral and 2 single-level programs. Batumi Shota Rustaveli State University is the multifunctional medical school that provides professional and research-based education to UG & PG students.

**Courses offered:** M.D (Doctor of Medicine (Equivelant to the MBBS in India)

**Duration:** 6 years including Clinical Practice & Internship. 3 Years study at University & 3 Years study at Hospital. **Food**: Nutritious and Hygienically prepared food available in the university. Indian food is also available

**Dormitory**: Spacious and comfortable dormitories with A/C, internet service, modern facilities. Separate hostels for boys and girls with 24\*7 securities.

Weather: Warm summer and mostly clear, long winters with cold and partly cloudy. Average weather in Summer 20' C to 32'C, in winter-1.5'C to 5.9'C

**Tuition Fees: 4000 USD / Year** 

**Hostel & Food Accommodation: 250 USD / Month** 

#### **CHOOSE BATUMI SHOTA RUSTAVELI STATE UNIVERSITY**

- 75 Years old University
- Study pattern is 15 Groups of Students
- Over 250 scientific research Professors
- More than 5000 students are studying Medicine
- Lowest package in entire Georgia
- Focuses on research & scientific study.
- Modern classroom & Fully equipped library