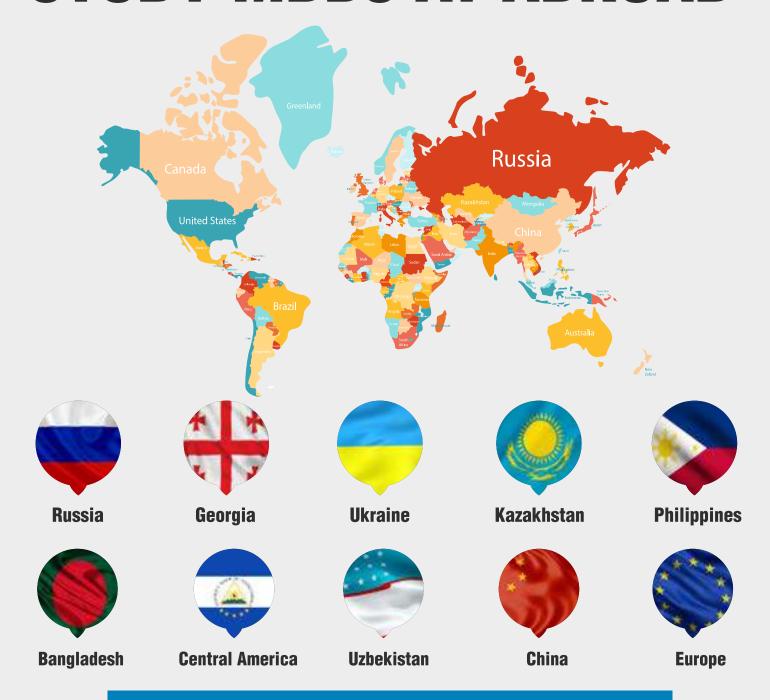

# STUDY MBBS AT ABROAD

MDO assisted more than 3000 students to study abroad successfully and help them achieve their dreams. Since its inception and within a span of 10 years, there is continuous increase in the number of students enrollments as Making Doctors Organization has a Regional foot print with associates and World Recognized Universities of US, Canada, UK, Australia, Kazakhstan, Russia, Georgia, Philippines, Bangladesh, Kyrgyzstan, Ukraine, Uzbekistan, Central America and many other countries.