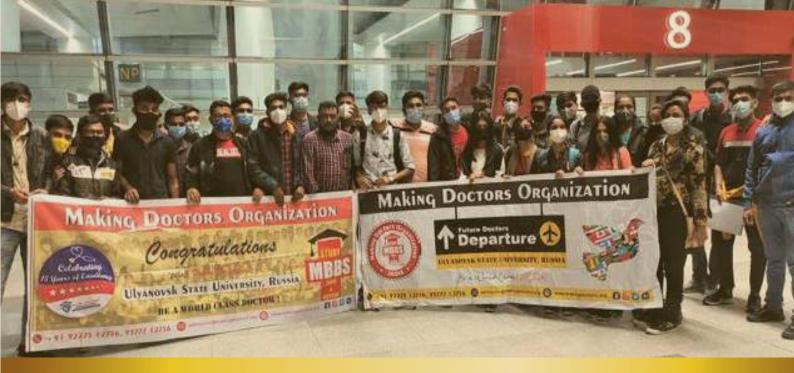

# **ULYANOVSK STATE UNIVERSITY**

#### **CHOOSE ULYANOVSK STATE UNIVERSITY**

- laboratories , Clinical centers, Affiliated hospitals are there.
- There are 1490 students studying in Ulyanovsk State University in the field of "Medicine" and "Pediatrics"
- International students from 30 countries.
- According to the QS Ranking, the university has EECA rankings of 231-240 and BRICS ranking of

- There are nearly 500 Indian Students
- The excellent infrastructure of this university has been rewarded as the Times Higher Education has ranked this university between 301-400 in its category of Impact Ranking: Industry, Innovation & Infrastructure 2020.
- Scholarship available