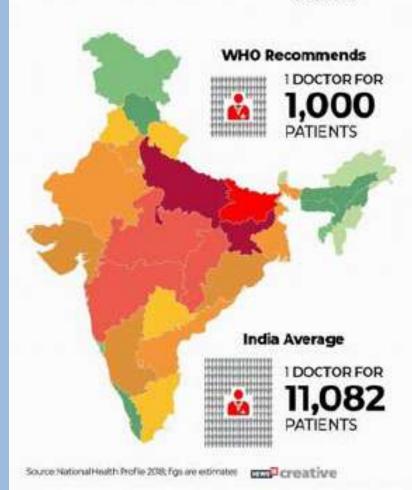

## **HEALTHCARE**

India faces acute shortage of doctors

#### PEOPLE PER DOCTOR

| Bihar             | 20,391 |
|-------------------|--------|
| Uttar Pradesh     | 19,962 |
| Sharkhand         | 18,518 |
| Madhya Pradesh    | 17,192 |
| Maharashtra       | 16,996 |
| Chhattisgarh      | 15,916 |
| Karnataka         | 13,556 |
| Odisha            | 12,744 |
| Chandigarh        | 12,624 |
| Gujarat           | 11,475 |
| Rajasthan         | 10,976 |
| West Bengal       | 10,411 |
| Andhra Pradesh    | 10389  |
| Haryana           | 10,189 |
| Punjab            | 9,017  |
| Tamil Nadu        | 9,544  |
| Telangana         | 9,543  |
| Uttarakhand       | 7,98   |
| A & N Islands     | 7,653  |
| Kerala            | 6,810  |
| Daman & Diu       | 5,593  |
| Assam             | 5,395  |
| Nagaland          | 5,386  |
| Meghalaya         | 4,791  |
| Himachal Pradesh  | 4.639  |
| D& N Haveli       | 4,459  |
| Coa               | 3,883  |
| Jammu & Kashmir   | 3,060  |
| Tripura           | 3,038  |
| Lakshadweep       | 2,699  |
| Mizoram           | 2,458  |
| Sikkim            | 2,437  |
| Arunachal Pradesh | 2,417  |
| Puducherry        | 2,384  |
| Manipur           | 2,358  |
| Dalhi             | 2,203  |
|                   | Forbes |