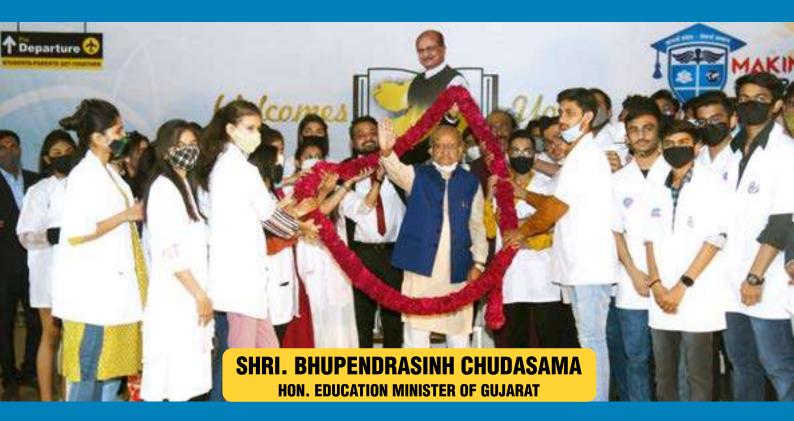

#### Shri Bhupendra Chudashma

**Education Minister of Gujarat State** 

Umang Patel, Founder MDO honored & Appreciated for his services in Gujarat's Medical Education

**AWARDED IN 2021** 