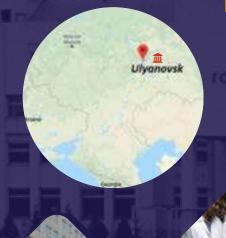

# **ULYANOVSK STATE UNIVERSITY**

#### About us:

Ulyanovsk State University is a public type of University established in the year of 1988. Currently, USU, being one of the largest universities in the Volga region, is a modern scientific and educational complex with a well-developed infrastructure of scientific and innovative research and training of highly qualified personnel, which includes 4 educational institutes, 8 independent faculties, Inzensky branch of USU, Novospasskoe representation of USU, 2 international educational structures (Russian-American and Russian-German faculties), Medical College named after A.L. Polenov, Musical College named after G.I. Shadrina, Automechanical College, etc.

Courses offered: M.D Physician (Equivelant to the MBBS in India)

**Duration:** 6 years including Clinical Practice & Internship. 3 Years study at University & 3 Years study at Hospital. Credit Load: A To E Credit System