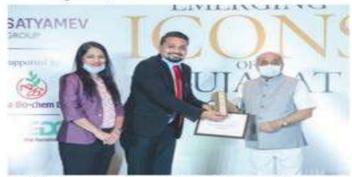

#### **Shri Nitin Patel**

DY. Chief Minister & Health Minister of Gujarat State

Umang Patel, Founder MDO honored by TOI Emerging Icon of Gujarat in Medical Education Category

**AWARDED IN 2020** 