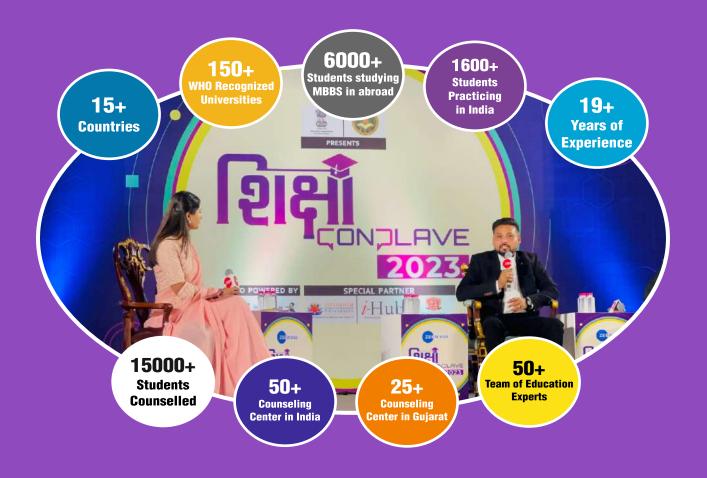

MBBS I BDS I BAMS I BHMS I BPT I NURSING PHARMACY I BSC I BVSC

**JOIN PMO TRAINING** 

Registration Compulsory For Free Training

ગુજરાતની સૌથી વધુ ડોક્ટર બનાવનાર ૧૯ વર્ષની વિશ્વાસુ સંસ્થા...

વિદેશમાં MBBS તમારા બજેટ માં **ਮਾ**ਕ ₹12 લાખ थी शरू...